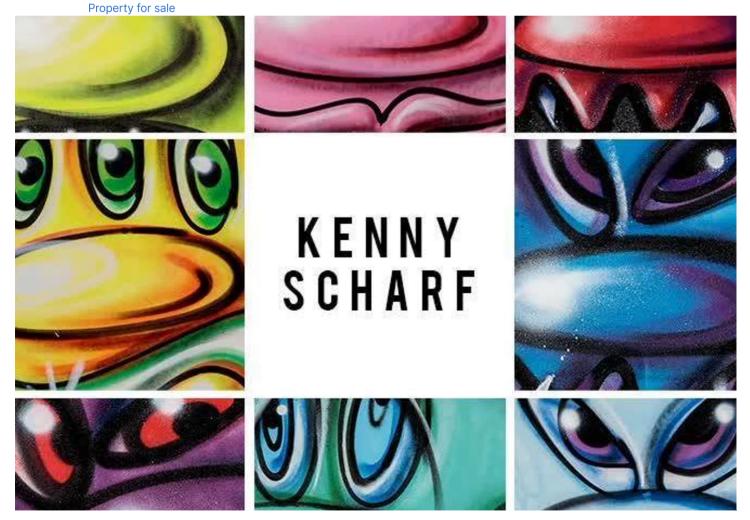

# Kenny Scharf Art Exhibition at La Nave Salinas.

heck website

Enquire

Kenny Scharf presents 'Universalis' at La Nave Salinas

featured in updated
Events calendar 18 June 2021

The Los Angeles painter, creator of Pop Surrealism, will be the focus of this summer's art exhibition at La Nave Salinas.

Having participated in the legendary East Village art scene in the 1980s with Baquiat or Keith Haring, Scharf is well-known for his coulourful, surrealist compositions, usually including pop culture icons. This summer, he'll show his most recent work on the White Isle.